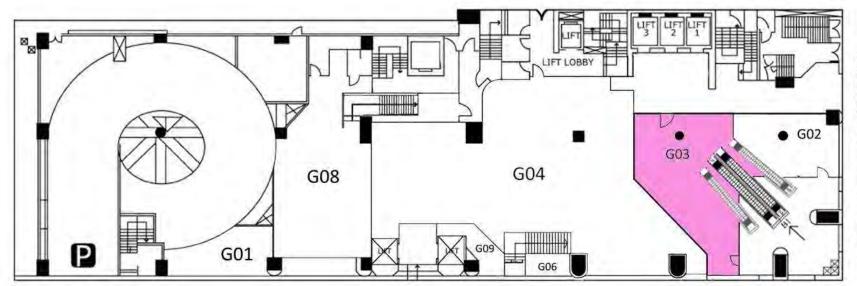

Shopping · Dining · Leisure

















## Our Key Tenants























### Beauty and Lifestyle

























### CAUSEWAY BAY PLAZA 2 銅 鑼 灣 廣 場 二 期





Facing Percival street 面向波斯富街

Facing Lockhart Road 面向駱克道

#### **GROUND FLOOR PLAN**

Not to scale, for identification purpose only

#### Floor Plan



Facing Percival Street

### 7/F Interior Photo for Reference





## Advertising Spaces



facing Lockhart Road

## Advertising Spaces

Advertising Light Box



G/F facing Percival Street

#### Advertising Light Box



2/F Causeway Bay Plaza 2

## Potential Space

Strictly Private & Confidential Subject to Offer & Without Prejudice

| Premises                                             | 7/F of Causeway Bay Plaza 2, 463-483 Lockhart Road, Hong Kong                                                                                                                 |
|------------------------------------------------------|---------------------