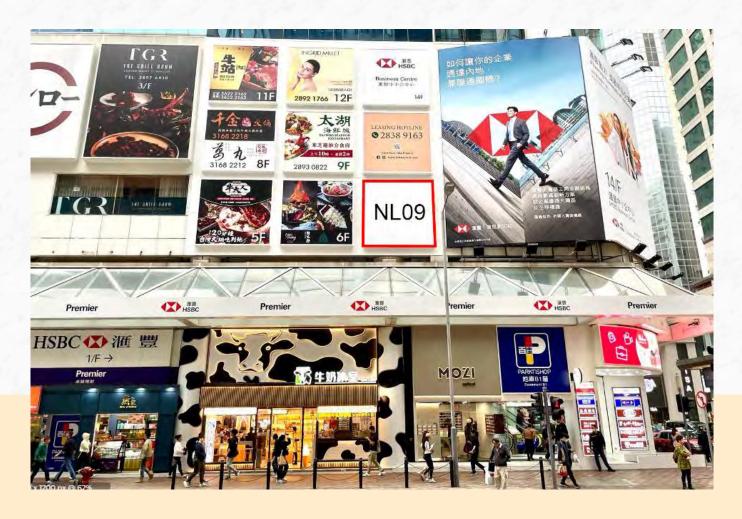

Shopping · Dining · Leisure

















## Our Key Tenants























### Beauty and Lifestyle

























### CAUSEWAY BAY PLAZA 2 銅 鑼 灣 廣 場 二 期





Facing Percival street 面向波斯富街

Facing Lockhart Road 面向駱克道

#### **GROUND FLOOR PLAN**

Not to scale, for identification purpose only

#### Floor Plan



Facing Percival Street

### 7/F Interior Photo for Reference





## Advertising Spaces



facing Lockhart Road

## Advertising Spaces

Advertising Light Box



G/F facing Percival Street

#### Advertising Light Box



2/F Causeway Bay Plaza 2

## Potential Space

Strictly Private & Confidential Subject to Offer & Without Prejudice

| Premises                                             | 7/F of Causeway Bay Plaza 2, 463-483 Lockhart Road, Hong Kong                                                                                                                 |
|------------------------------------------------------|-------------------------------------------------------------------------------------------------------------------------------------------------------------------------------|
| Area                                                 | 7,430 s.f. (Gross)