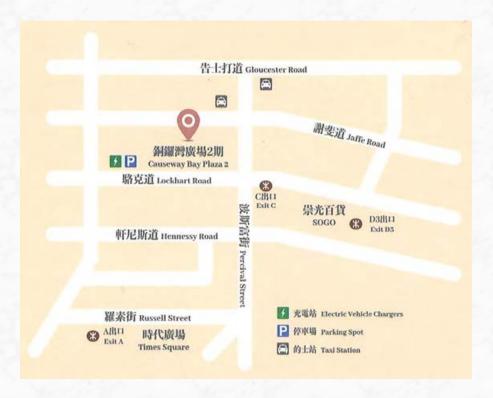

- Easily accessible by different means of transport
- High pedestrian flow of Percival Street and Lockhart Road
- Within 2 minutes walking distance from MTR
- Cluster of Retail and Entertainment Hub

www.laisun.com www.laisunclub.com