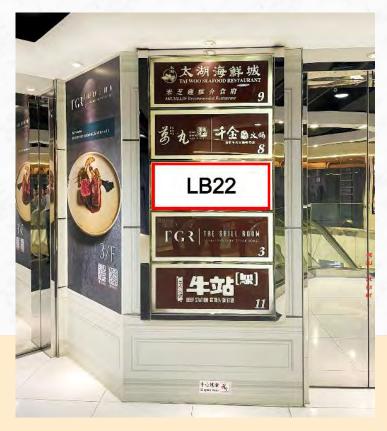

Shopping · Dining · Leisure

















## Our Key Tenants























### Beauty and Lifestyle

























### CAUSEWAY BAY PLAZA 2 銅 鑼 灣 廣 場 二 期





Facing Percival street 面向波斯富街

Facing Lockhart Road 面向駱克道

#### **GROUND FLOOR PLAN**

Not to scale, for identification purpose only

#### Floor Plan



Facing Percival Street

### 7/F Interior Photo for Reference





## Advertising Spaces



facing Lockhart Road

## Advertising Spaces

Advertising Light Box



G/F facing Percival Street

#### Advertising Light Box



2/F Causeway Bay Plaza 2

## Potential Space

Strictly Private & Confidential Subject to Offer & Without Prejudice

| Premises                                             | 7/F of Causeway Bay Plaza 2, 463-483 Lockhart Road, Hong Kong                                                                                                                 |
|------------------------------------------------------|-------------------------------------------------------------------------------------------------------------------------------------------------------------------------------|
| Area                                                 | 7,430 s.f. (Gross)