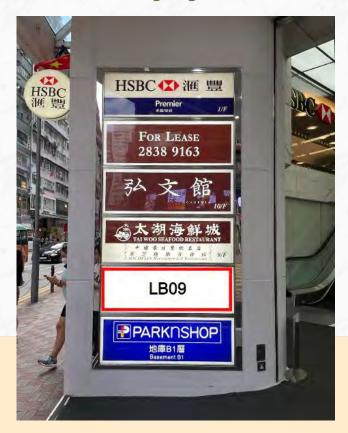

Shopping · Dining · Leisure

















## Our Key Tenants























### Beauty and Lifestyle

























### CAUSEWAY BAY PLAZA 2 銅 鑼 灣 廣 場 二 期





Facing Percival street 面向波斯富街

Facing Lockhart Road 面向駱克道

#### **GROUND FLOOR PLAN**

Not to scale, for identification purpose only

#### Floor Plan



Facing Percival Street

### 7/F Interior Photo for Reference





## Advertising Spaces



facing Lockhart Road

## Advertising Spaces

Advertising Light Box



G/F facing Percival Street

#### Advertising Light Box



2/F Causeway Bay Plaza 2

## Potential Space

Strictly Private & Confidential Subject to Offer & Without Prejudice

| Premises                                             | 7/F of Causeway Bay Plaza 2, 463-483 Lockhart Road, Hong Kong                                                                                                                 |
|------------------------------------------------------|-------------------------------------------------------------------------------------------------------------------------------------------------------------------------------|
| Area                                                 | 7,430 s.f. (Gross)