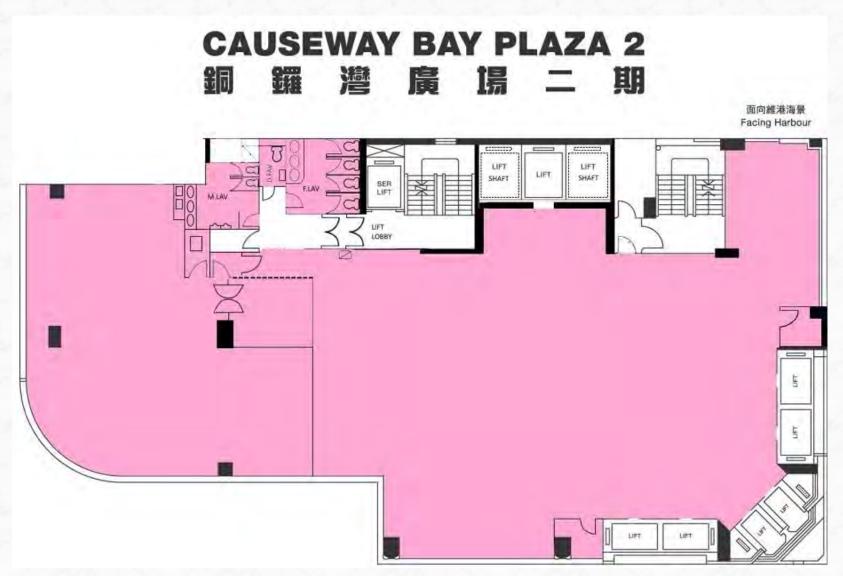

#### Floor Plan

Facing Percival Street

## Potential Space

Strictly Private & Confidential Subject to Offer & Without Prejudice

| Premises                                             | 7/F of Causeway Bay Plaza 2, 463-483 Lockhart Road, Hong Kong                                                                                                                 |
|------------------------------------------------------|-------------------------------------------------------------------------------------------------------------------------------------------------------------------------------|
| Area                                                 | 7,430 s.f. (Gross)                                                                                                                                                            |
| Asking Rent                                          | Subject to negotiation                                                                                                                                                        |
| Term                                                 | 3 years Fixed                                                                                                                                                                 |
| Management Fee & A/C Charge (subject to revision)    | @\$10.90/s.f.g. (\$77,272.00/month) (A/C supply hours: 10:00hrs - 24:00 daily)                                                                                                |
| Additional A/C Charge (beyond normal business hours) | \$440.00/hour (subject to revision)                                                                                                                                           |
| Signage Fee                                          | \$8,000.00/month (all exclusive)                                                                                                                                              |
| Promotion Levy                                       | \$7,430.00/month (\$1.0/month)                                                                                                                                                |
| Rates (subject to revision)                          | \$38,850.00/quarter (Included signages)                                                                                                                                       |
| E&M Provisions                                       | Chiller pipe: 80mm Fresh water pipe: 40mm & 50mm Electricity provision: 200AMP TPN (Sitting Area) & 300AMP TPN (Kitchen Area) Gas pipe: Yes Grease Trap: 3,000L               |
| Handover condition                                   | In "Bare-shell" condition                                                                                                                                                     |
| Availability                                         | To be confirmed                                                                                                                                                               |
| Remarks                                              | <ul> <li>The above information is subject to change by landlord without prior notice</li> <li>Other terms and conditions are subject to landlord's sole discretion</li> </ul> |
|                                                      |                                                                                                                                                                               |