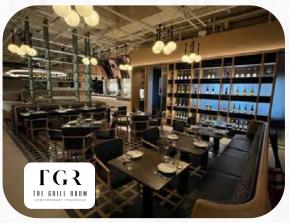

Shopping · Dining · Leisure

















## Our Key Tenants























### Beauty and Lifestyle

























### CAUSEWAY BAY PLAZA 2 銅 鑼 灣 廣 場 二 期





Facing Percival street 面向波斯富街

Facing Lockhart Road 面向駱克道

#### **GROUND FLOOR PLAN**

Not to scale, for identification purpose only

#### Floor Plan



Facing Percival Street

### 7/F Interior Photo for Reference





## Advertising Spaces



facing Lockhart Road

## Advertising Spaces

Advertising Light Box



G/F facing Percival Street

#### Advertising Light Box



2/F Causeway Bay Plaza 2

## Potential Space

Strictly Private & Confidential Subject to Offer & Without Prejudice

| Premises                                             | 7/F of Causeway Bay Plaza 2, 463-483 Lockhart Road, Hong Kong