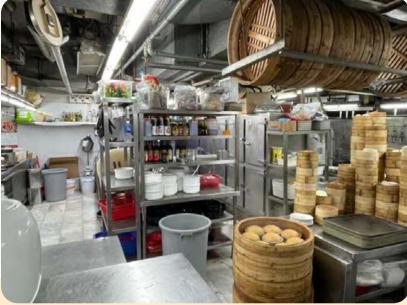

Shopping · Dining · Leisure

















## Our Key Tenants























### Beauty and Lifestyle

























### CAUSEWAY BAY PLAZA 2 銅 鑼 灣 廣 場 二 期





Facing Percival street 面向波斯富街

Facing Lockhart Road 面向駱克道

#### **GROUND FLOOR PLAN**

Not to scale, for identification purpose only

#### Floor Plan



Facing Percival Street

### 7/F Interior Photo for Reference





## Advertising Spaces



facing Lockhart Road

## Advertising Spaces

Advertising Light Box



G/F facing Percival Street

#### Advertising Light Box



2/F Causeway Bay Plaza 2

## Potential Space

Strictly Private & Confidential Subject to Offer & Without Prejudice

| Premises                                             | 7/F of Causeway Bay Plaza 2, 463-483 Lockhart Road, Hong Kong                                                                                                                 |
|------------------------------------------------------|-------------------------------------------------------------------------------------------------------------------------------------------------------------------------------|
| Area                                                 | 7,430