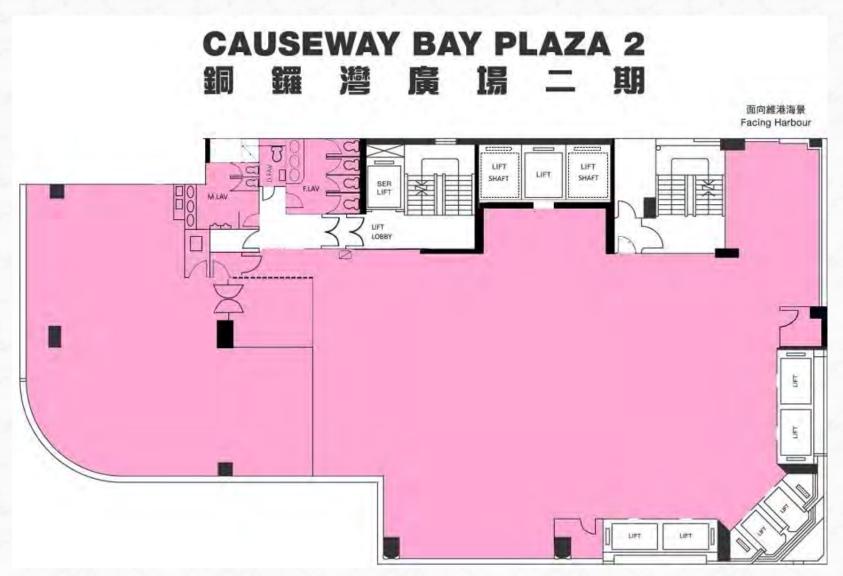

Shopping · Dining · Leisure

















#### Our Key Tenants























#### Beauty and Lifestyle

























#### Floor Plan



Facing Percival Street

#### 7/F Interior Photo for Reference





### Advertising Spaces



facing Lockhart Road

### Advertising Spaces

Advertising Light Box



G/F facing Percival Street

Advertising Light Box



2/F Causeway Bay Plaza 2

## Potential Space

Strictly Private & Confidential Subject to Offer & Without Prejudice

| Premises                                             | 7/F of Causeway Bay Plaza 2, 463-483 Lockhart Road, Hong Kong                                                                                                                 |
|------------------------------------------------------|-------------------------------------------------------------------------------------------------------------------------------------------------------------------------------|