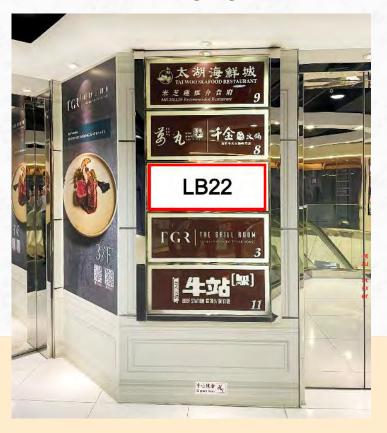

### Advertising Spaces

Advertising Light Box

G/F facing Percival Street

Advertising Light Box

2/F Causeway Bay Plaza 2