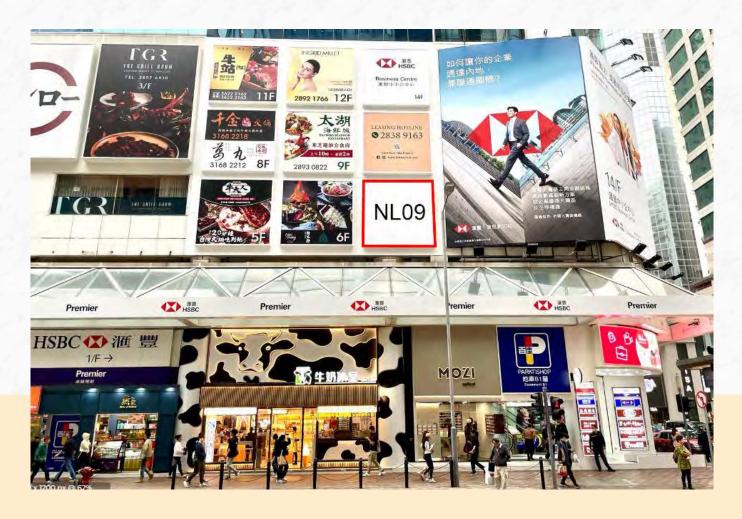

Shopping · Dining · Leisure

















#### Our Key Tenants























#### Beauty and Lifestyle

























#### Floor Plan



Facing Percival Street

#### 7/F Interior Photo for Reference





### Advertising Spaces



facing Lockhart Road

### Advertising Spaces

Advertising Light Box



G/F facing Percival Street

Advertising Light Box



2/F Causeway Bay Plaza 2

## Potential Space

Strictly Private & Confidential Subject to Offer & Without Prejudice

| Premises                                             | 7/F of Causeway Bay Plaza 2, 463-483 Lockhart Road, Hong Kong                                                                                                                 |
|------------------------------------------------------|-------------------------------------------------------------------------------------------------------------------------------------------------------------------------------|
| Area                                                 | 7,430 s.f. (Gross)