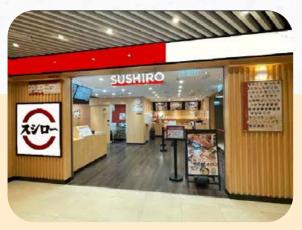

Shopping · Dining · Leisure

















#### Our Key Tenants























#### Beauty and Lifestyle

























#### Floor Plan



Facing Percival Street

#### 7/F Interior Photo for Reference





### Advertising Spaces



facing Lockhart Road

### Advertising Spaces

Advertising Light Box



G/F facing Percival Street

Advertising Light Box



2/F Causeway Bay Plaza 2

## Potential Space

Strictly Private & Confidential Subject to Offer & Without Prejudice

| Premises                                             | 7/F of Causeway Bay Plaza 2, 463-483 Lockhart Road, Hong Kong                                                                                                                 |
|------------------------------------------------------|------------------------------------------------------------