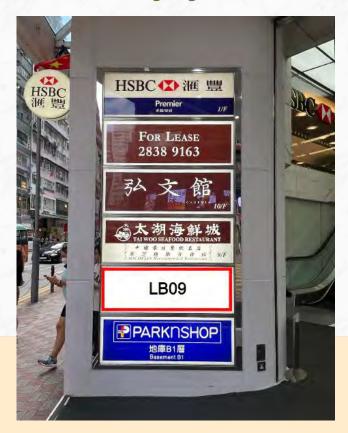

### Advertising Spaces

Advertising Light Box

G/F facing Percival Street

Advertising Light Box

2/F Causeway Bay Plaza 2