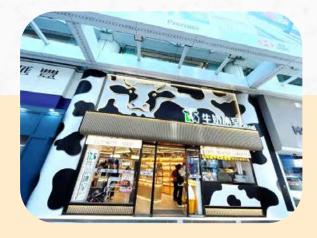

Shopping · Dining · Leisure

















#### Our Key Tenants























#### Beauty and Lifestyle

























#### Floor Plan



Facing Percival Street

#### 7/F Interior Photo for Reference





### Advertising Spaces



facing Lockhart Road

### Advertising Spaces

Advertising Light Box



G/F facing Percival Street

Advertising Light Box



2/F Causeway Bay Plaza 2

## Potential Space

Strictly Private & Confidential Subject to Offer & Without Prejudice

| Premises                                             | 7/F of Causeway Bay Plaza 2, 463-483 Lockhart Road, Hong Kong                                                                                                                 |
|------------------------------------------------------|--------------------------------------------------------------