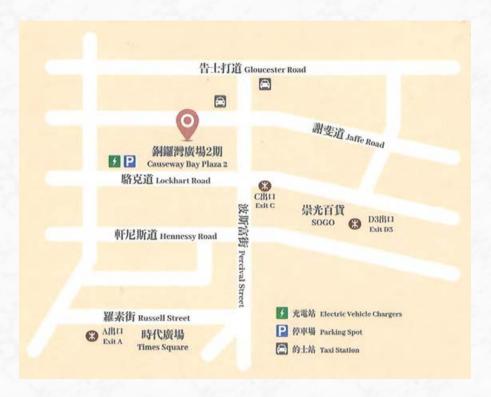

- Easily accessible by different means of transport
- High pedestrian flow of Percival Street and Lockhart Road
- Within 2 minutes walking distance from MTR
- Cluster of Retail and Entertainment Hub

www.laisun.com www.laisunclub.com