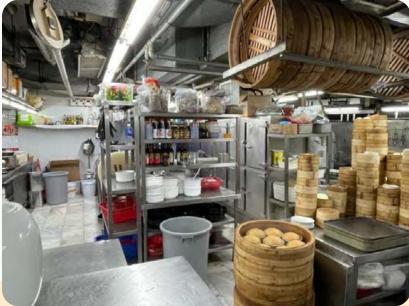

Shopping · Dining · Leisure

















#### Our Key Tenants























#### Beauty and Lifestyle

























#### Floor Plan



Facing Percival Street

#### 7/F Interior Photo for Reference





### Advertising Spaces



facing Lockhart Road

### Advertising Spaces

Advertising Light Box



G/F facing Percival Street

Advertising Light Box



2/F Causeway Bay Plaza 2

## Potential Space

Strictly Private & Confidential Subject to Offer & Without Prejudice

| Premises                                             | 7/F of Causeway Bay Plaza 2, 463-483 Lockhart Road, Hong Kong                                                                                                                 |
|------------------------------------------------------|-------------------------------------------------------------------------------------------------------------------------------------------------------------------------------|
| Area                                                 | 7,430 s.f