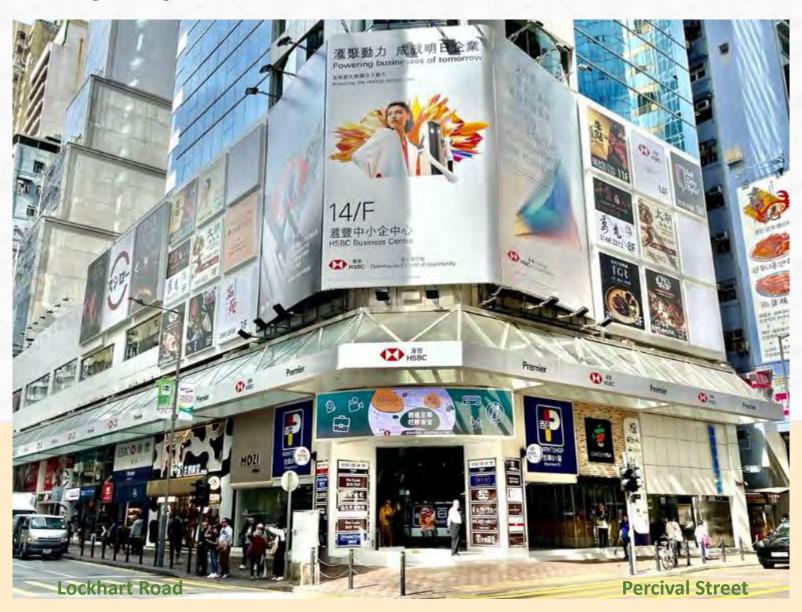

### Advertising Spaces

facing Lockhart Road

### Advertising Spaces

Advertising Light Box

G/F facing Percival Street

Advertising Light Box

2/F Causeway Bay Plaza 2

- Easily accessible by different means of transport
- High pedestrian flow of Percival Street and Lockhart Road
- Within 2 minutes walking distance from MTR
- Cluster of Retail and Entertainment Hub

www.laisun.com www.laisunclub.com