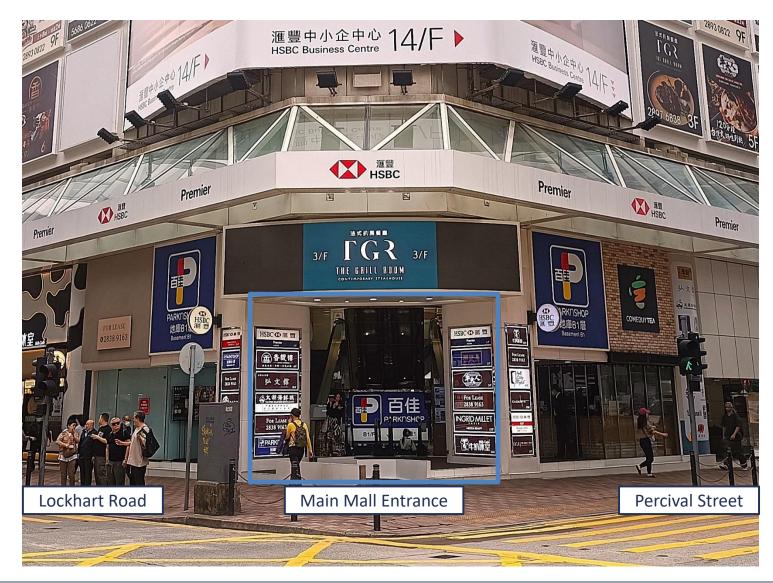

**Prestigious Tenants** 

FOR REFERENCE ONLY

**G/F** Main Entrance

- Easily accessible by different means of transport
- High pedestrian flow of Percival Street and Lockhart Road
- Within 1 minute walking distance from CWB MTR Exit C
- Cluster of Retail and Entertainment Hub