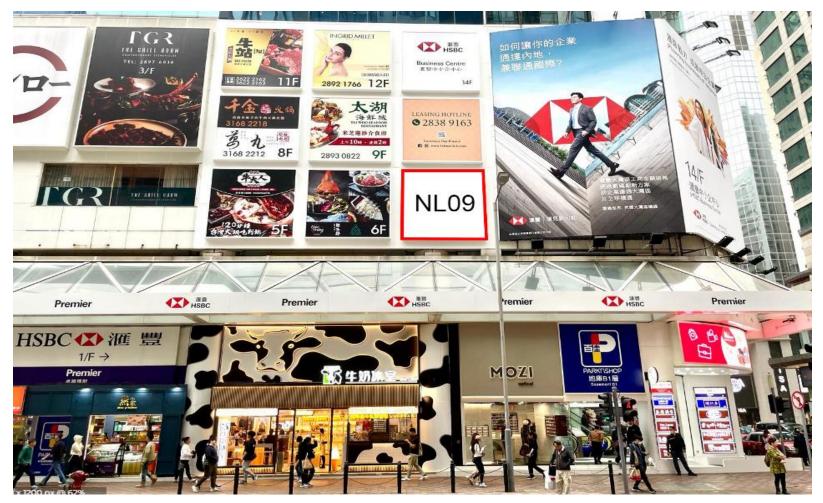

#### 7<sup>th</sup> FLOOR PLAN

Not to scale, for identification purpose only

**Advertising Light Box No. NL09** 

Facing Lockhart Road

Advertising Light Box No. LB11

G/F facing Percival Street