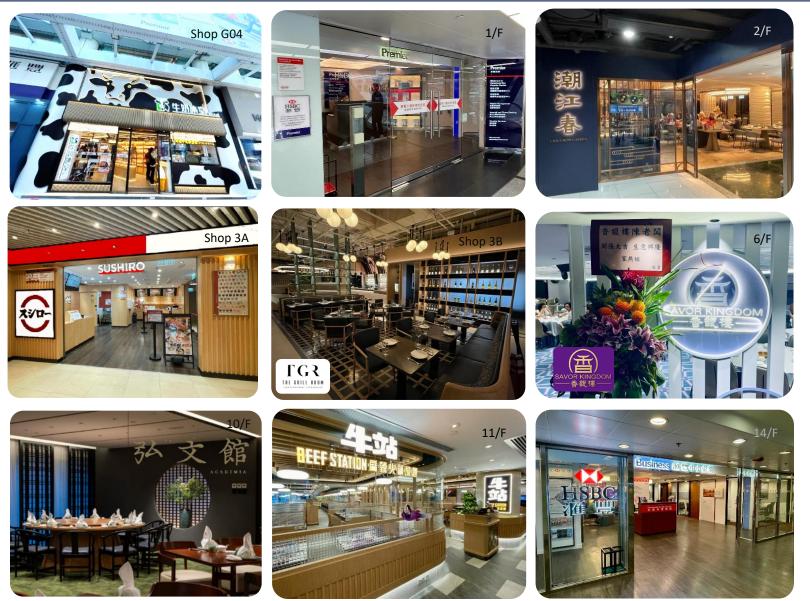

**Prestigious Tenants** 









FOR REFERENCE ONLY



**G/F** Main Entrance



#### 7<sup>th</sup> FLOOR PLAN

Not to scale, for identification purpose only



**Advertising Light Box No. NL09** 

Facing Lockhart Road

Advertising Light Box No. LB11



G/F facing Percival Street

#### **Advertising Light Box No. LB22**



2/F Causeway Bay Plaza 2

| Premises                                             | 7/F of Causeway Bay Plaza 2, 463-483 Lockhart Road, Hong Kong                                                                                                                 |
|------------------------------------------------------|-------------------------------------------------------------------------------------------------------------------------------------------------------------------------------|
| Area