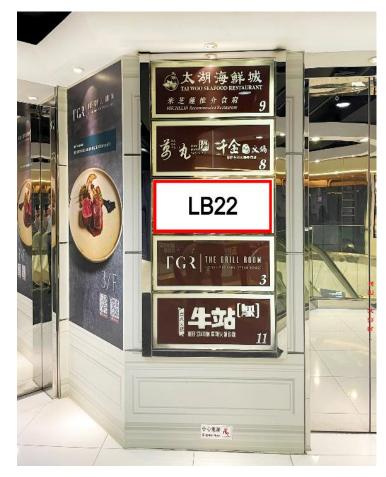

#### **Advertising Light Box No. LB22**

2/F Causeway Bay Plaza 2

| Premises                                             | 7/F of Causeway Bay Plaza 2, 463-483 Lockhart Road, Hong Kong                                                                                                                 |
|------------------------------------------------------|-------------------------------------------------------------------------------------------------------------------------------------------------------------------------------|
| Area                                                 | 7,430 s.f. (Gross)                                                                                                                                                            |
| Asking Rent                                          | Subject to negotiation                                                                                                                                                        |
| Term                                                 | 3 years Fixed                                                                                                                                                                 |
| Management Fee & A/C Charge<br>(subject to revision) | \$77,272.00 per month (@\$10.90 per s.f.g.)                                                                                                                                   |
| Additional A/C Charge                                | \$440.00 per hour (subject to revision)                                                                                                                                       |
| Signage Licence Fee                                  | \$8,000.00 per month (all exclusive)                                                                                                                                          |
| Promotion Levy                                       | \$7,430.00 per month (\$1.0 per s.f.)                                                                                                                                         |
| Rates (subject to revision)                          | \$38,850.00 per quarter (inclusive signages)                                                                                                                                  |
| E&M Provisions                                       | chiller pipe: 80mm<br>fresh water pipe: 40mm & 50mm<br>electricity provision: 200AMP TPN (sitting Area) & 300AMP TPN (kitchen Area)<br>gas pipe: Yes<br>grease Trap: 3,000L   |
| Handover condition                                   | "bare-shell" condition                                                                                                                                                        |
| Availability                                         | immediately                                                                                                                                                                   |
| Remarks                                              | <ul> <li>the above information is subject to change by landlord without prior notice</li> <li>other terms and conditions are subject to landlord's sole discretion</li> </ul> |
| Premises                                             | 7/F of Causeway Bay Plaza 2, 463-483 Lockhart Road, Hong Kong                                                                                                                 |
| Area                                                 | 7,430 s.f. (Gross)                                                                                                                                                            |
|                                                      |                                                                                                                                                                               |