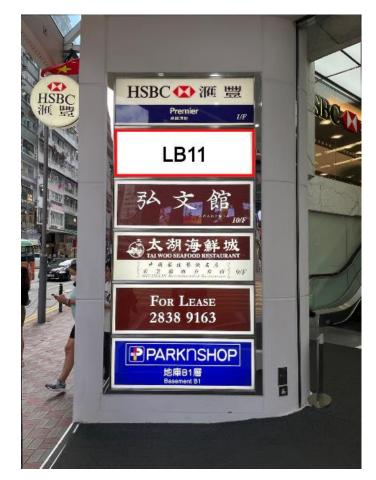

#### 7<sup>th</sup> FLOOR PLAN

Not to scale, for identification purpose only

**Advertising Light Box No. NL09** 

Facing Lockhart Road

Advertising Light Box No. LB11

G/F facing Percival Street