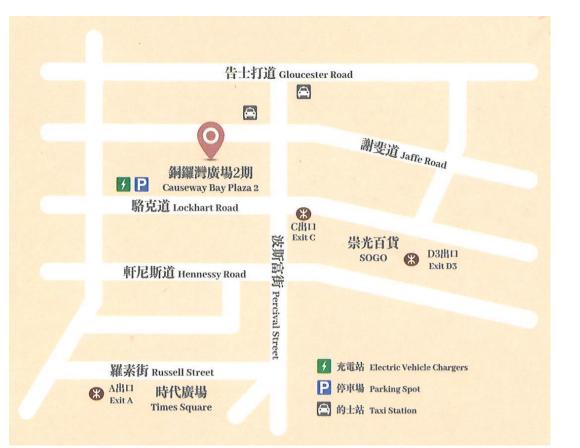

- Easily accessible by different means of transport
- High pedestrian flow of Percival Street and Lockhart Road
- Within 1 minute walking distance from CWB MTR Exit C
- Cluster of Retail and Entertainment Hub