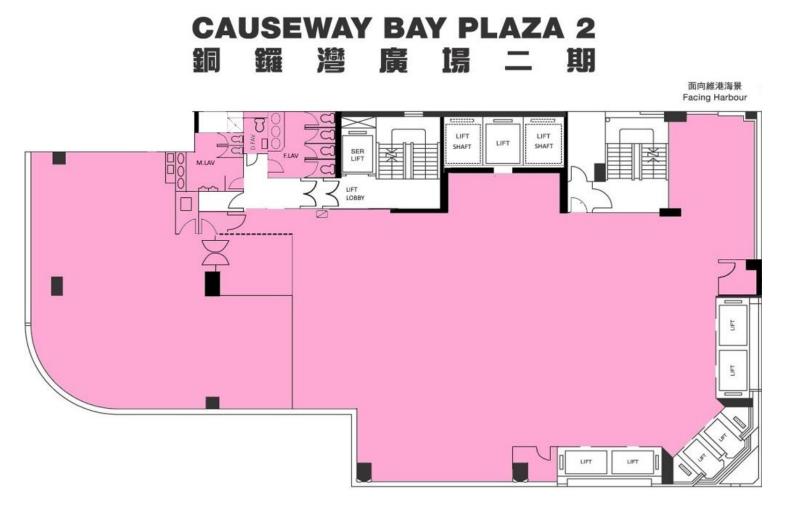

#### 7<sup>th</sup> FLOOR PLAN

Not to scale, for identification purpose only

**Advertising Light Box No. NL09** 

Facing Lockhart Road

Advertising Light Box No. LB11

G/F facing Percival Street