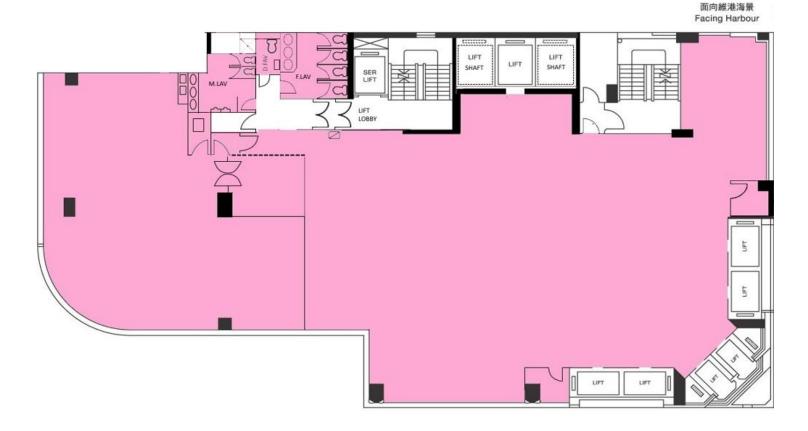

#### CAUSEWAY BAY PLAZA 2 銅 鑼 灣 廣 場 二 期

#### 7<sup>th</sup> FLOOR PLAN

Not to scale, for identification purpose only

Advertising Light Box No. NL09

Facing Lockhart Road

#### Subject to Contract & Without Prejudice

| Premises                                          | 7/F of Causeway Bay Plaza 2, 463-483 Lockhart Road, Hong Kong                                                                                                                 |
|---------------------------------------------------|-------------------------------------------------------------------------------------------------------------------------------------------------------------------------------|
| Area                                              | 7,430 s.f. (Gross)                                                                                                                                                            |
| Asking Rent                                       | Subject to negotiation                                                                                                                                                        |
| Term                                              | 3 years Fixed                                                                                                                                                                 |
| Management Fee & A/C Charge (subject to revision) | \$77,272.00 per month (@\$10.90 per s.f.g.)                                                                                                                                   |
| Additional A/C Charge                             | \$440.00 per hour (subject to revision)                                                                                                                                       |
| Signage Licence Fee                               | \$8,000.00 per month (all exclusive)                                                                                                                                          |
| Promotion Levy                                    | \$7,430.00 per month (\$1.0 per s.f.)                                                                                                                                         |
| Rates (subject to revision)                       | \$35,070.00 per quarter (inclusive signages)                                                                                                                                  |
| E&M Provisions                                    | chiller pipe: 80mm<br>fresh water pipe: 40mm & 50mm<br>electricity provision: 200AMP TPN (sitting Area) & 300AMP TPN (kitchen Area)<br>gas pipe: Yes<br>grease Trap: 3,000L   |
| Handover condition                                | "bare-shell" condition                                                                                                                                                        |
| Availability                                      | immediately                                                                                                                                                                   |
| Remarks                                           | <ul> <li>the above information is subject to change by Landlord without prior notice</li> <li>other terms and conditions are subject to Landlord's sole discretion</li> </ul> |