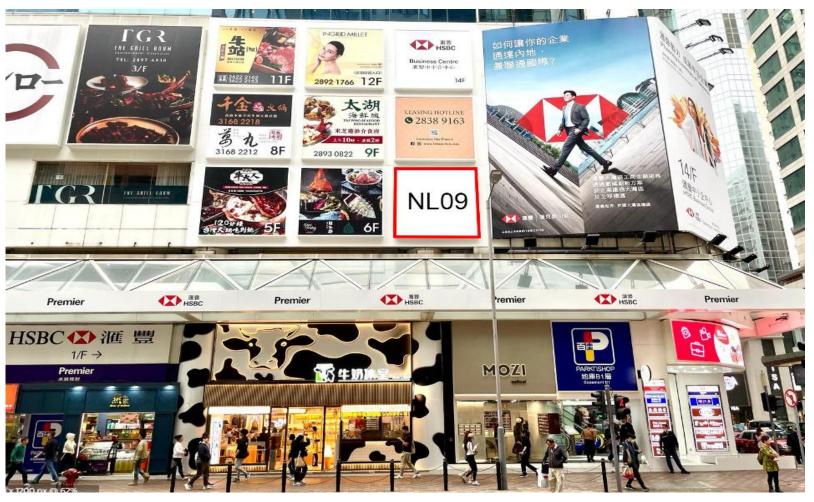

#### 7<sup>th</sup> FLOOR PLAN

Not to scale, for identification purpose only

Advertising Light Box No. NL09

Facing Lockhart Road