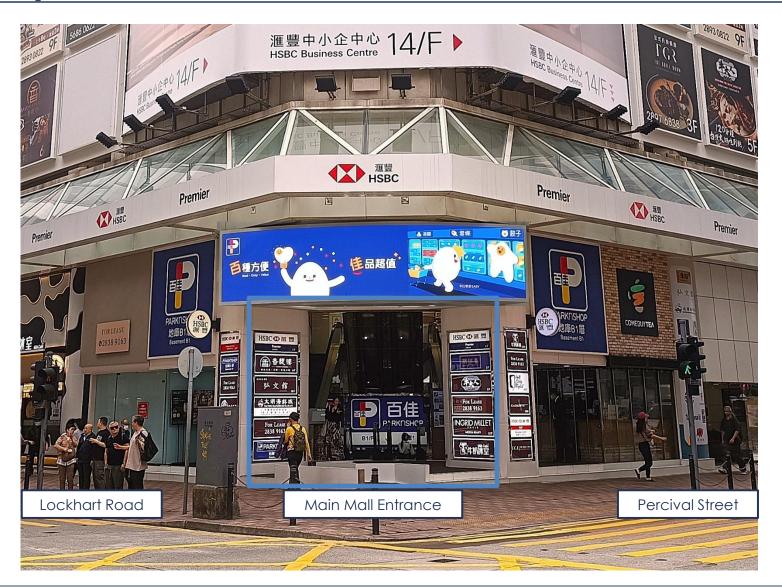

Updated on May 20, 2025

Lai Sun Group © All rights reserved

#### **Prestigious Tenants**











































































**G/F Main Entrance** 

#### CAUSEWAY BAY PLAZA 2 銅 鑼 灣 廣 場 二 期



#### 7<sup>th</sup> FLOOR PLAN

Not to scale, for identification purpose only



Advertising Light Box No. NL09

Facing Lockhart Road

#### Advertising Light Box No. LB11



G/F facing Percival Street

#### Advertising Light Box No. LB22



2/F Causeway Bay Plaza 2

#### Subject to Contract & Without Prejudice

| Premises                                          | 7/F of Causeway Bay Plaza 2, 463-483 Lockhart Road, Hong Kong                                                                                                                 |
|---------------------------------------------------|-------------------------------------------------------------------------------------------------------------------------------------