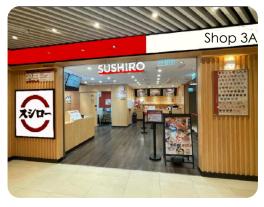

Updated on May 20, 2025

Lai Sun Group © All rights reserved

#### **Prestigious Tenants**











































































**G/F Main Entrance** 

#### CAUSEWAY BAY PLAZA 2 銅 鑼 灣 廣 場 二 期



#### 7<sup>th</sup> FLOOR PLAN

Not to scale, for identification purpose only



Advertising Light Box No. NL09

Facing Lockhart Road

#### Advertising Light Box No. LB11



G/F facing Percival Street

#### Advertising Light Box No. LB22



2/F Causeway Bay Plaza 2

#### Subject to Contract & Without Prejudice

| Premises                                          | 7/F of Causeway Bay Plaza 2, 463-483 Lockhart Road, Hong Kong                                                                                                                 |
|---------------------------------------------------|---------------------------------------------------------------------