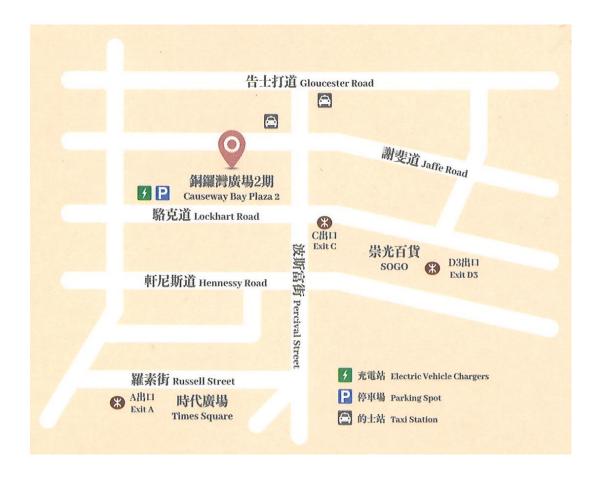

#### CAUSEWAY BAY PLAZA 2 銅 鑼 灣 廣 場 二 期

- Easily accessible by different means of transport
- High pedestrian flow of Percival Street and Lockhart Road
- Within 1 minute walking distance from CWB MTR Exit C
- Cluster of Retail and Entertainment