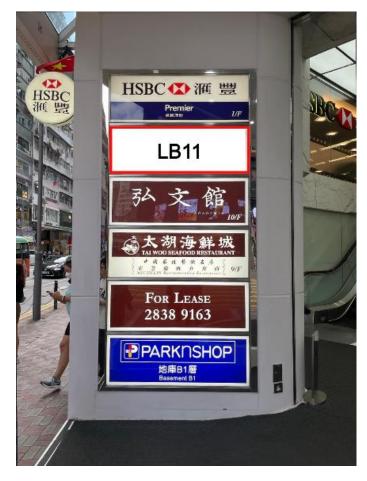

Updated on May 20, 2025

Lai Sun Group © All rights reserved

#### **Prestigious Tenants**











































































**G/F Main Entrance** 

#### CAUSEWAY BAY PLAZA 2 銅 鑼 灣 廣 場 二 期



#### 7<sup>th</sup> FLOOR PLAN

Not to scale, for identification purpose only



Advertising Light Box No. NL09

Facing Lockhart Road

#### Advertising Light Box No. LB11



G/F facing Percival Street

#### Advertising Light Box No. LB22



2/F Causeway Bay Plaza 2

#### Subject to Contract & Without Prejudice

| Premises                                          | 7/F of Causeway Bay Plaza 2, 463-483 Lockhart Road, Hong Kong                                                                                                                 |
|---------------------------------------------------|-------------------------------------------------------------------------------------------------------------------------------------------------------------------------------|
| Area                                              | 7,430 s.f. (Gross)