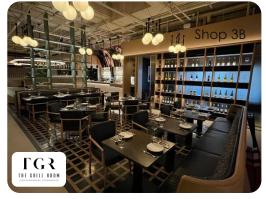

Updated on May 20, 2025

Lai Sun Group © All rights reserved

#### **Prestigious Tenants**











































































**G/F Main Entrance** 

#### CAUSEWAY BAY PLAZA 2 銅 鑼 灣 廣 場 二 期



#### 7<sup>th</sup> FLOOR PLAN

Not to scale, for identification purpose only



Advertising Light Box No. NL09

Facing Lockhart Road

#### Advertising Light Box No. LB11



G/F facing Percival Street

#### Advertising Light Box No. LB22



2/F Causeway Bay Plaza 2

#### Subject to Contract & Without Prejudice

| Premises                                          | 7/F of Causeway Bay Plaza 2, 463-483 Lockhart Road, Hong Kong                                                                                                                 |
|---------------------------------------------------|-----------------------------------------------------------------------