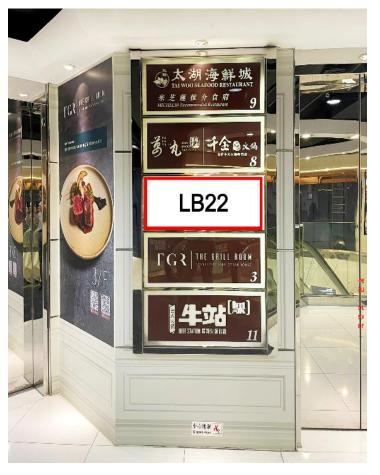

Updated on May 20, 2025

Lai Sun Group © All rights reserved

#### **Prestigious Tenants**











































































**G/F Main Entrance** 

#### CAUSEWAY BAY PLAZA 2 銅 鑼 灣 廣 場 二 期



#### 7<sup>th</sup> FLOOR PLAN

Not to scale, for identification purpose only



Advertising Light Box No. NL09

Facing Lockhart Road

#### Advertising Light Box No. LB11



G/F facing Percival Street

#### Advertising Light Box No. LB22



2/F Causeway Bay Plaza 2

#### Subject to Contract & Without Prejudice

| Premises                                          | 7/F of Causeway Bay Plaza 2, 463-483 Lockhart Road, Hong Kong                                                                                                                 |
|---------------------------------------------------|-------------------------------------------------------------------------------------------------------------------------------------------------------------------------------|
| Area                                              | 7,430 s.f. (Gross)                                                                                                                                                            |
| Asking Rent